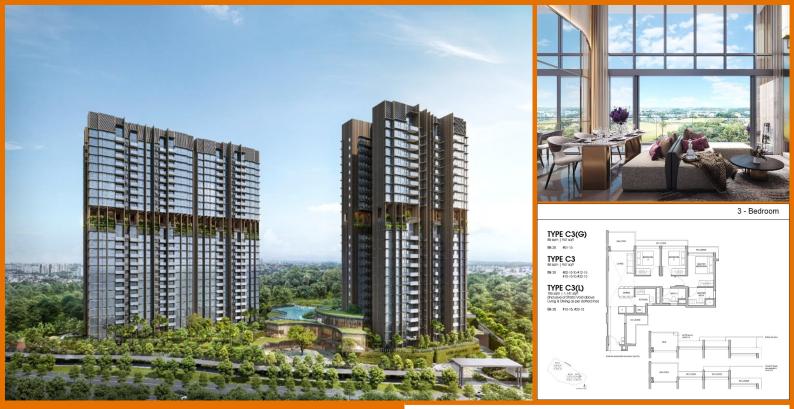

#### SIDENTIAL - CONDOMINIUM

28 LENTOR CENTRAL, MANDAI, UPPER THOMSON, **SINGAPORE 788878** 

LISTING ID: TENURE: TITLE: N/A ■ SIZE BUILT-UP: SITE AREA: ■ NO. OF FLOORS: 23 FLOOR/LEVEL: BED ROOMS: 3 BATH ROOMS: 2 MAIDS ROOMS: N/A ■ PARKING SPACES: N/A LAYOUT TYPE: ■ FACING: N/A VIEWING: SELLING PRICE: ■ COMPLETION YEAR: **CONDITION:** FURNISHING: LISTING DATE:

SGLD74973457 **LEASEHOLD 99** 947SQFT (88SQM) 3.322AC (1.344HA) N/A - N/A REGULAR OTHER FOR PRICE! 2028 **ORIGINAL CONDITION** PARTIALLY FURNISHED OCT 27, 2023

#### **HILLOCK GREEN**

Condominium for Sale: Partially furnished, 3 bedroom, 2 bathroom. Completion in 2028, this unit is in original condition. Tenure: Leasehold 99 Located in Singapore's district D26 near Mandai, Upper Thomson in the area North (North region).